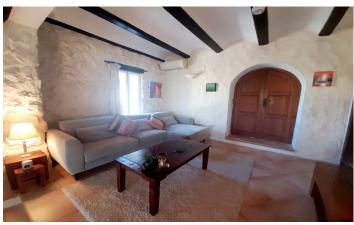

## Finca in La Sella

€574,000

4

205m²

3,015m<sup>2</sup>

Delightful detached character Finca, 3/4 beds, 2 baths, located in the countryside of Albardanera, close-by to La Sella & the golf course with views to the Montgo mountain and far reaching views to the sea. The accommodation comprises – Entrance vestibule (currently used as an office), kitchen/dining room with beamed ceiling, the kitchen has base units with marble work surface, dishwasher, gas hob, 2 ring electric hob, feature extractor fan, preparation island and a large larder cupboard plus a further storage cupboard and dining area. Wooden doors leading to the living/lounge area with beamed ceilings, two different seating areas, lower area with log burner and patio doors leading onto covered terrace and TV seating area with air-conditioning. Feature arched doors leading to inner hall, archway leading to shower room & separate wc, access to the rear of the property via a stable door leading to covered Naya by the pool and another large internal hallway with 2 large bedrooms and family shower room and another external door to the utility area and outside terraces. Stairs leading to first floor, dressing room with built-in wardrobe, double bedroom, large storage cupboard and possible 4th room which could be used as a bedroom, gym or studio. Outside you will find that the plot is completely enclosed and dog friendly, olive & almond trees, some fruit trees, workshop/stora...(Ask for More Details!)