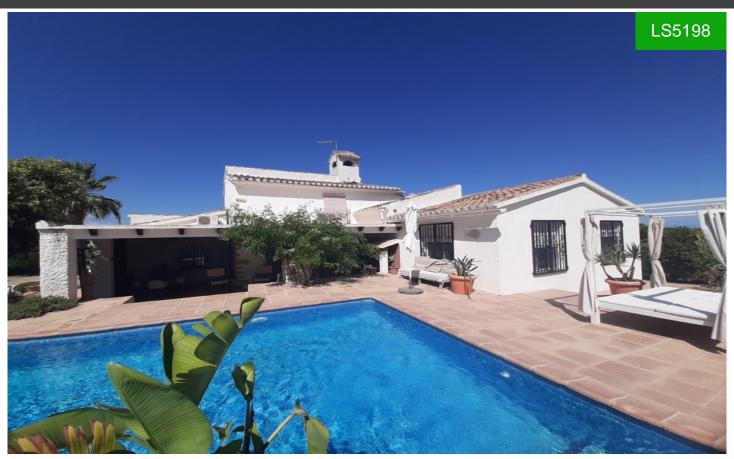

## Finca in La Sella

€574,000

4

205m²

3,015m<sup>2</sup>

Delightful detached character Finca, 3/4 beds, 2 baths, located in the countryside of Albardanera, close-by to La Sella & the golf course with views to the Montgo mountain and far reaching views to the sea. The accommodation comprises – Entrance vestibule (currently used as an office), kitchen/dining room with beamed ceiling, the kitchen has base units with marble work surface, dishwasher, gas hob, 2 ring electric hob, feature extractor fan, preparation island and a large larder cupboard plus a further storage cupboard and dining area. Wooden doors leading to the living/lounge area with beamed ceilings, two different seating areas, lower area with log burner and patio doors leading onto covered terrace and TV seating area with air-conditioning. Feature arched doors leading to inner hall, archway leading to shower room & separate wc, access to the rear of the property via a stable door leading to covered Naya by the pool and another large internal hallway with 2 large bedrooms and family shower room and another external door to the utility area and outside terraces. Stairs leading to first floor, dressing room with built-in wardrobe, double bedroom, large storage cupboard and possible 4th room which could be used as a bedroom, gym or studio. Outside you will find that the plot is completely enclosed and dog friendly, olive & almond trees, some fruit trees, workshop/stora...(Ask for More Details!)