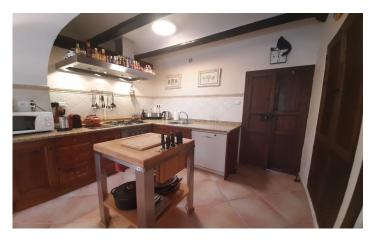

## Finca in La Sella

€574,000

4

205m²

3,015m<sup>2</sup>

Delightful detached character Finca, 3/4 beds, 2 baths, located in the countryside of Albardanera, close-by to La Sella & the golf course with views to the Montgo mountain and far reaching views to the sea. The accommodation comprises – Entrance vestibule (currently used as an office), kitchen/dining room with beamed ceiling, the kitchen has base units with marble work surface, dishwasher, gas hob, 2 ring electric hob, feature extractor fan, preparation island and a large larder cupboard plus a further storage cupboard and dining area. Wooden doors leading to the living/lounge area with beamed ceilings, two different seating areas, lower area with log burner and patio doors leading onto covered terrace and TV seating area with air-conditioning. Feature arched doors leading to inner hall, archway leading to shower room & separate wc, access to the rear of the property via a stable door leading to covered Naya by the pool and another large internal hallway with 2 large bedrooms and family shower room and another external door to the utility area and outside terraces. Stairs leading to first floor, dressing room with built-in wardrobe, double bedroom, large storage cupboard and possible 4th room which could be used as a bedroom, gym or studio. Outside you will find that the plot is completely enclosed and dog friendly, olive & almond trees, some fruit trees, workshop/stora...(Ask for More Details!)