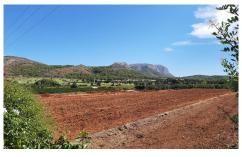

## Finca in La Sella

€574,000

4

205m²

3,015m<sup>2</sup>

Delightful detached character Finca, 3/4 beds, 2 baths, located in the countryside of Albardanera, close-by to La Sella & the golf course with views to the Montgo mountain and far reaching views to the sea. The accommodation comprises – Entrance vestibule (currently used as an office), kitchen/dining room with beamed ceiling, the kitchen has base units with marble work surface, dishwasher, gas hob, 2 ring electric hob, feature extractor fan, preparation island and a large larder cupboard plus a further storage cupboard and dining area. Wooden doors leading to the living/lounge area with beamed ceilings, two different seating areas, lower area with log burner and patio doors leading onto covered terrace and TV seating area with air-conditioning. Feature arched doors leading to inner hall, archway leading to shower room & separate wc, access to the rear of the property via a stable door leading to covered Naya by the pool and another large internal hallway with 2 large bedrooms and family shower room and another external door to the utility area and outside terraces. Stairs leading to first floor, dressing room with built-in wardrobe, double bedroom, large storage cupboard and possible 4th room which could be used as a bedroom, gym or studio. Outside you will find that the plot is completely enclosed and dog friendly, olive & almond trees, some fruit trees, workshop/stora...(Ask for More Details!)