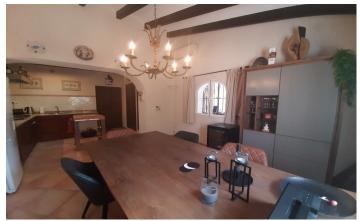

## Finca in La Sella

€574,000

4

205m²

3,015m<sup>2</sup>

Delightful detached character Finca, 3/4 beds, 2 baths, located in the countryside of Albardanera, close-by to La Sella & the golf course with views to the Montgo mountain and far reaching views to the sea. The accommodation comprises – Entrance vestibule (currently used as an office), kitchen/dining room with beamed ceiling, the kitchen has base units with marble work surface, dishwasher, gas hob, 2 ring electric hob, feature extractor fan, preparation island and a large larder cupboard plus a further storage cupboard and dining area. Wooden doors leading to the living/lounge area with beamed ceilings, two different seating areas, lower area with log burner and patio doors leading onto covered terrace and TV seating area with air-conditioning. Feature arched doors leading to inner hall, archway leading to shower room & separate wc, access to the rear of the property via a stable door leading to covered Naya by the pool and another large internal hallway with 2 large bedrooms and family shower room and another external door to the utility area and outside terraces. Stairs leading to first floor, dressing room with built-in wardrobe, double bedroom, large storage cupboard and possible 4th room which could be used as a bedroom, gym or studio. Outside you will find that the plot is completely enclosed and dog friendly, olive & almond trees, some fruit trees, workshop/stora...(Ask for More Details!)