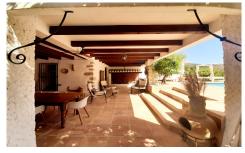

## Finca in La Sella

€574,000

4

205m²

3,015m<sup>2</sup>

Delightful detached character Finca, 3/4 beds, 2 baths, located in the countryside of Albardanera, close-by to La Sella & the golf course with views to the Montgo mountain and far reaching views to the sea. The accommodation comprises – Entrance vestibule (currently used as an office), kitchen/dining room with beamed ceiling, the kitchen has base units with marble work surface, dishwasher, gas hob, 2 ring electric hob, feature extractor fan, preparation island and a large larder cupboard plus a further storage cupboard and dining area. Wooden doors leading to the living/lounge area with beamed ceilings, two different seating areas, lower area with log burner and patio doors leading onto covered terrace and TV seating area with air-conditioning. Feature arched doors leading to inner hall, archway leading to shower room & separate wc, access to the rear of the property via a stable door leading to covered Naya by the pool and another large internal hallway with 2 large bedrooms and family shower room and another external door to the utility area and outside terraces. Stairs leading to first floor, dressing room with built-in wardrobe, double bedroom, large storage cupboard and possible 4th room which could be used as a bedroom, gym or studio. Outside you will find that the plot is completely enclosed and dog friendly, olive & almond trees, some fruit trees, workshop/stora...(Ask for More Details!)