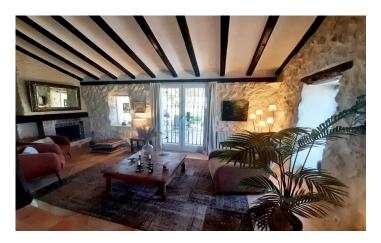

## Finca in La Sella

€574,000

4

205m²

3,015m<sup>2</sup>

Delightful detached character Finca, 3/4 beds, 2 baths, located in the countryside of Albardanera, close-by to La Sella & the golf course with views to the Montgo mountain and far reaching views to the sea. The accommodation comprises – Entrance vestibule (currently used as an office), kitchen/dining room with beamed ceiling, the kitchen has base units with marble work surface, dishwasher, gas hob, 2 ring electric hob, feature extractor fan, preparation island and a large larder cupboard plus a further storage cupboard and dining area. Wooden doors leading to the living/lounge area with beamed ceilings, two different seating areas, lower area with log burner and patio doors leading onto covered terrace and TV seating area with air-conditioning. Feature arched doors leading to inner hall, archway leading to shower room & separate wc, access to the rear of the property via a stable door leading to covered Naya by the pool and another large internal hallway with 2 large bedrooms and family shower room and another external door to the utility area and outside terraces. Stairs leading to first floor, dressing room with built-in wardrobe, double bedroom, large storage cupboard and possible 4th room which could be used as a bedroom, gym or studio. Outside you will find that the plot is completely enclosed and dog friendly, olive & almond trees, some fruit trees, workshop/stora...(Ask for More Details!)