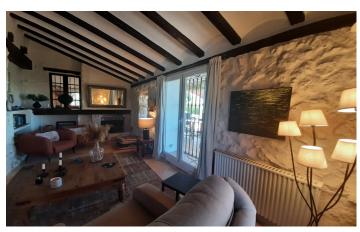

## Finca in La Sella

€574,000

4

205m²

3,015m<sup>2</sup>

Delightful detached character Finca, 3/4 beds, 2 baths, located in the countryside of Albardanera, close-by to La Sella & the golf course with views to the Montgo mountain and far reaching views to the sea. The accommodation comprises – Entrance vestibule (currently used as an office), kitchen/dining room with beamed ceiling, the kitchen has base units with marble work surface, dishwasher, gas hob, 2 ring electric hob, feature extractor fan, preparation island and a large larder cupboard plus a further storage cupboard and dining area. Wooden doors leading to the living/lounge area with beamed ceilings, two different seating areas, lower area with log burner and patio doors leading onto covered terrace and TV seating area with air-conditioning. Feature arched doors leading to inner hall, archway leading to shower room & separate wc, access to the rear of the property via a stable door leading to covered Naya by the pool and another large internal hallway with 2 large bedrooms and family shower room and another external door to the utility area and outside terraces. Stairs leading to first floor, dressing room with built-in wardrobe, double bedroom, large storage cupboard and possible 4th room which could be used as a bedroom, gym or studio. Outside you will find that the plot is completely enclosed and dog friendly, olive & almond trees, some fruit trees, workshop/stora...(Ask for More Details!)