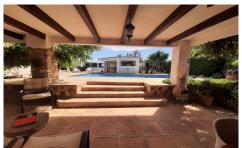

## Finca in La Sella

€574,000

4

205m²

3,015m<sup>2</sup>

Delightful detached character Finca, 3/4 beds, 2 baths, located in the countryside of Albardanera, close-by to La Sella & the golf course with views to the Montgo mountain and far reaching views to the sea. The accommodation comprises – Entrance vestibule (currently used as an office), kitchen/dining room with beamed ceiling, the kitchen has base units with marble work surface, dishwasher, gas hob, 2 ring electric hob, feature extractor fan, preparation island and a large larder cupboard plus a further storage cupboard and dining area. Wooden doors leading to the living/lounge area with beamed ceilings, two different seating areas, lower area with log burner and patio doors leading onto covered terrace and TV seating area with air-conditioning. Feature arched doors leading to inner hall, archway leading to shower room & separate wc, access to the rear of the property via a stable door leading to covered Naya by the pool and another large internal hallway with 2 large bedrooms and family shower room and another external door to the utility area and outside terraces. Stairs leading to first floor, dressing room with built-in wardrobe, double bedroom, large storage cupboard and possible 4th room which could be used as a bedroom, gym or studio. Outside you will find that the plot is completely enclosed and dog friendly, olive & almond trees, some fruit trees, workshop/stora...(Ask for More Details!)