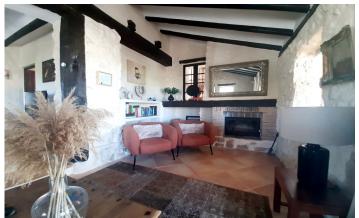

## Finca in La Sella

€574,000

4

205m²

3,015m<sup>2</sup>

Delightful detached character Finca, 3/4 beds, 2 baths, located in the countryside of Albardanera, close-by to La Sella & the golf course with views to the Montgo mountain and far reaching views to the sea. The accommodation comprises – Entrance vestibule (currently used as an office), kitchen/dining room with beamed ceiling, the kitchen has base units with marble work surface, dishwasher, gas hob, 2 ring electric hob, feature extractor fan, preparation island and a large larder cupboard plus a further storage cupboard and dining area. Wooden doors leading to the living/lounge area with beamed ceilings, two different seating areas, lower area with log burner and patio doors leading onto covered terrace and TV seating area with air-conditioning. Feature arched doors leading to inner hall, archway leading to shower room & separate wc, access to the rear of the property via a stable door leading to covered Naya by the pool and another large internal hallway with 2 large bedrooms and family shower room and another external door to the utility area and outside terraces. Stairs leading to first floor, dressing room with built-in wardrobe, double bedroom, large storage cupboard and possible 4th room which could be used as a bedroom, gym or studio. Outside you will find that the plot is completely enclosed and dog friendly, olive & almond trees, some fruit trees, workshop/stora...(Ask for More Details!)