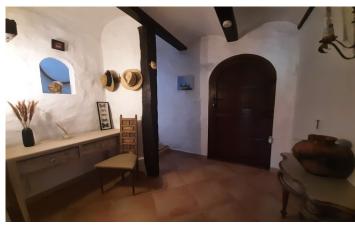

## Finca in La Sella

€574,000

4

205m²

3,015m<sup>2</sup>

Delightful detached character Finca, 3/4 beds, 2 baths, located in the countryside of Albardanera, close-by to La Sella & the golf course with views to the Montgo mountain and far reaching views to the sea. The accommodation comprises – Entrance vestibule (currently used as an office), kitchen/dining room with beamed ceiling, the kitchen has base units with marble work surface, dishwasher, gas hob, 2 ring electric hob, feature extractor fan, preparation island and a large larder cupboard plus a further storage cupboard and dining area. Wooden doors leading to the living/lounge area with beamed ceilings, two different seating areas, lower area with log burner and patio doors leading onto covered terrace and TV seating area with air-conditioning. Feature arched doors leading to inner hall, archway leading to shower room & separate wc, access to the rear of the property via a stable door leading to covered Naya by the pool and another large internal hallway with 2 large bedrooms and family shower room and another external door to the utility area and outside terraces. Stairs leading to first floor, dressing room with built-in wardrobe, double bedroom, large storage cupboard and possible 4th room which could be used as a bedroom, gym or studio. Outside you will find that the plot is completely enclosed and dog friendly, olive & almond trees, some fruit trees, workshop/stora...(Ask for More Details!)